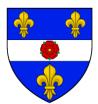

#### Somerset (Presence Banner-Duke) Device

27-01

Azure, on a fess argent between 3 fleur-di-lis Or, a rose barbed and seeded proper