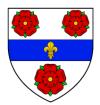

#### Somerset (Presence Banner-Duchess) Device

27-01

Azure, on a fess argent between 3 roses barbed and seeded proper, a fleur-di-lis Or

Somerset

Badge

27-01 [Fieldless] A crown azure