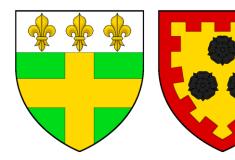

### Auroch's Fjord:

Serenity, Barony of

**Device** 

61-02

Sable, a pomegranate Or seeded gules, on a chief Or three roses gules barded and seeded proper

Dat 7389

Device

Gules, a cat rampant and on a chief Or, 3 talbots rampant sable