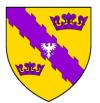

## Cashel:

Casa Sovia 28-02

Badge

Or, between 2 crowns a bend raguly purpure surmounted by a corbie displayed argent