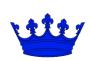

#### Somerset (Presence Banner-Duchess) Device

27-01

Azure, on a fess argent between 3 roses barbed and seeded proper, a fleur-di-lis Or

Somerset

Badge

27-01 [Fieldless] A crown azure