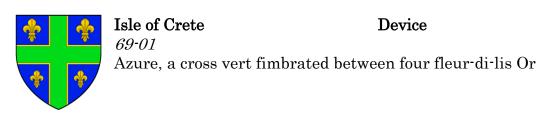

2

Sable, a goutte d'eau

### Roanoke:



Roanoke (Canton of Gaeth Fion)

Device

47-01

Azure, a garb and on a chief embattled Or, 3 Maltese Crosses azure

### Somerset:



#### Somerset (Presence Banner-Duke) Device

27-01

Azure, on a fess argent between 3 fleur-di-lis Or, a rose barbed and seeded proper



#### Somerset (Presence Banner-Duchess) Device

27-01

Azure, on a fess argent between 3 roses barbed and seeded proper, a fleur-di-lis Or



Somerset

Badge

27-01 [Fieldless] A crown azure

## Transferred:

# Registered:

### Auroch's Fjord:



Serenity, Barony of

**Device** 

61-02

Sable, a pomegranate Or seeded gules, on a chief Or three roses gules barded and seeded proper



Dat 7389

Device

Gules, a cat rampant and on a chief Or, 3 talbots rampant sable

## Isle of Crete:



# Returned: