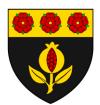

### Auroch's Fjord:

Serenity, Barony of

**Device** 

61-02

Sable, a pomegranate Or seeded gules, on a chief Or three roses gules barded and seeded proper

Dat 7389

Device

Gules, a cat rampant and on a chief Or, 3 talbots rampant sable